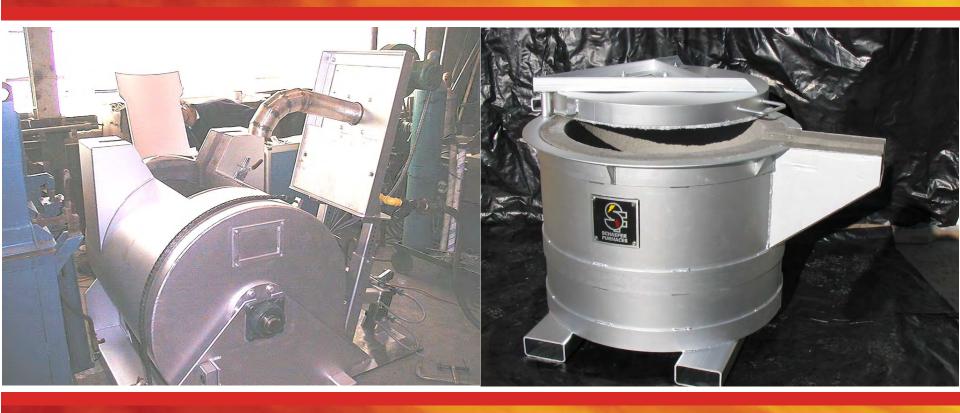

## THE SCHAEFER GROUP IS NOW EXCITED TO OFFER A COMPLETE LINE OF STACK/TOWER MELTERS

- THESE CAN RANGE FROM SMALL IN CELL MELTERS FROM 600#/HR
- TO LARGE CENTRAL MELT FURNACES UP TO 15,000#/HR
- THESE FURNACE'S CAN BE DESIGNED TO MELT SCRAP/INGOT/CHIPS, DEGASSING/FILTRATION AND MORE

- THE SCHAEFER GROUP HAS FORMED A PARTNERSHIP WITH SANKEN SANGYO OF JAPAN
- SANKEN SANGYO IS THE INVENTOR OF THE STACK/TOWER MELTER AND HAS BEEN BUILDING THESE FURNACES SINCE 1965
- THEY HAVE OVER A THOUSAND IN OPERATION
- THEY ARE BY FAR THE PROVEN LEADER IN THE STACK MELTER WORLD

OVER THE LAST SEVERAL YEARS OUR CUSTOMERS HAVE BEEN ASKING US TO PROVIDE THEM WITH THIS OPTION FOR MELTING. WITH ALL THE ISSUES WITH THE STACK MELTERS OUT THERE TODAY, WE HAVE BEEN STRUGGING TO FIND A DESIGN THAT WE COULD SUPPLY TO OUR CUSTOMERS THAT WOULD MEET OUR HIGH STANDARDS AND RELIABLIBILY THAT THE SCHAEFER GROUP IS KNOWN FOR THROUGHOUT THE INDUSTRY.

WE HAVE BEEN WORKING ON THIS PARTNERSHIP FOR NEARLY 2 YEARS TO SUPPLY OUR CUSTOMERS WITH A FURNACE THAT MEETS AND/OR EXCEEDS OUR VERY HIGH EXPECTATIONS.

WE NOW HAVE A FURNACE THAT HAS BEEN PROVEN IN THE INDUSTRY AND IS THE WORLD LEADER IN STACK/TOWER MELTERS.

- THIS FURNACE WILL BE BUILT IN OUR FACILITY
- SOURCED WITH MATERIALS AND COMPONENTS FROM THE US AND FROM OUR CURRENT SUPPLIERS
- WILL BE INSTALLED BY THE SCHAEFER GROUP
- WILL BE SUPPORTED 100% BY THE SCHAEFER GROUP
- SANKEN SANGYO WILL SUPPLY THE SCHAEFER GROUP THE DESIGN FOR THE SYSTEM BUT WITH COMBINED ENGINEERING SUPPORT FROM BOTH.
- THE FURNACE WILL BE A SCHAEFER FURNACE WITH SCHAEFER FULLY RESPONSIBLE FOR THE PERFORMANCE OF THE FURNACE