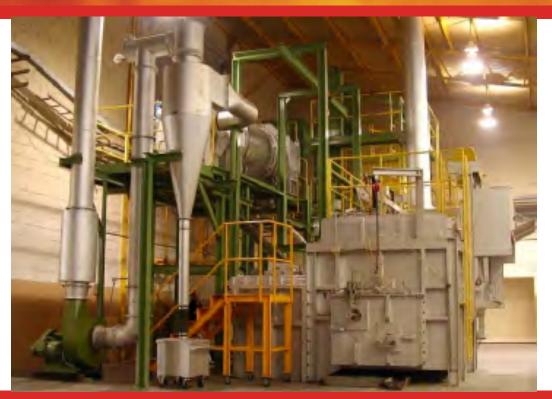

## THE SCHAEFER GROUP IS NOW EXCITED TO OFFER A COMPLETE LINE OF STACK/TOWER MELTERS

- THESE CAN RANGE FROM SMALL IN CELL MELTERS FROM 600#/HR
- TO LARGE CENTRAL MELT FURNACES UP TO 15,000#/HR
- THESE FURNACE'S CAN BE DESIGNED TO MELT SCRAP/INGOT/CHIPS, DEGASSING/FILTRATION AND MORE

- THE SCHAEFER GROUP HAS FORMED A PARTNERSHIP WITH SANKEN SANGYO OF JAPAN
- SANKEN SANGYO IS THE INVENTOR OF THE STACK/TOWER MELTER AND HAS BEEN BUILDING THESE FURNACES SINCE 1965
- THEY HAVE OVER A THOUSAND IN OPERATION
- THEY ARE BY FAR THE PROVEN LEADER IN THE STACK MELTER WORLD

WE HAVE BEEN WORKING ON THIS PARTNERSHIP FOR NEARLY 2 YEARS TO SUPPLY OUR CUSTOMERS WITH A FURNACE THAT MEETS AND/OR EXCEEDS OUR VERY HIGH EXPECTATIONS.

WE NOW HAVE A FURNACE THAT HAS BEEN PROVEN IN THE INDUSTRY AND IS THE WORLD LEADER IN STACK/TOWER MELTERS.