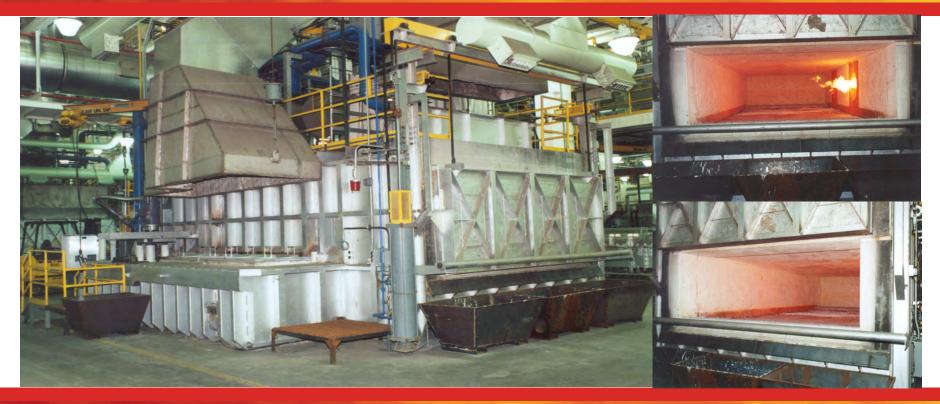

## THE SCHAEFER GROUP IS NOW EXCITED TO OFFER A COMPLETE LINE OF STACK/TOWER MELTERS

- THESE CAN RANGE FROM SMALL IN CELL MELTERS FROM 600#/HR
- TO LARGE CENTRAL MELT FURNACES UP TO 15,000#/HR
- THESE FURNACE'S CAN BE DESIGNED TO MELT SCRAP/INGOT/CHIPS, DEGASSING/FILTRATION AND MORE

- THE SCHAEFER GROUP HAS FORMED A PARTNERSHIP WITH SANKEN SANGYO OF JAPAN
- SANKEN SANGYO IS THE INVENTOR OF THE STACK/TOWER MELTER AND HAS BEEN BUILDING THESE FURNACES SINCE 1965
- THEY HAVE OVER A THOUSAND IN OPERATION
- THEY ARE BY FAR THE PROVEN LEADER IN THE STACK MELTER WORLD