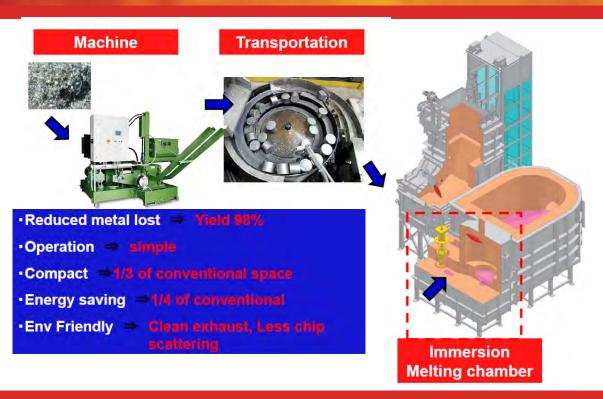

## THE SCHAEFER GROUP IS NOW EXCITED TO OFFER A COMPLETE LINE OF STACK/TOWER MELTERS

- THESE CAN RANGE FROM SMALL IN CELL MELTERS FROM 600#/HR
- TO LARGE CENTRAL MELT FURNACES UP TO 15,000#/HR
- THESE FURNACE'S CAN BE DESIGNED TO MELT SCRAP/INGOT/CHIPS, DEGASSING/FILTRATION AND MORE

- THE SCHAEFER GROUP HAS FORMED A PARTNERSHIP WITH SANKEN SANGYO OF JAPAN
- SANKEN SANGYO IS THE INVENTOR OF THE STACK/TOWER MELTER AND HAS BEEN BUILDING THESE FURNACES SINCE 1965
- THEY HAVE OVER A THOUSAND IN OPERATION
- THEY ARE BY FAR THE PROVEN LEADER IN THE STACK MELTER WORLD

OVER THE LAST SEVERAL YEARS OUR CUSTOMERS HAVE BEEN ASKING US TO PROVIDE THEM WITH THIS OPTION FOR MELTING. WITH ALL THE ISSUES WITH THE STACK MELTERS OUT THERE TODAY, WE HAVE BEEN STRUGGING TO FIND A DESIGN THAT WE COULD SUPPLY TO OUR CUSTOMERS THAT WOULD MEET OUR HIGH STANDARDS AND RELIABLIBILY THAT THE SCHAEFER GROUP IS KNOWN FOR THROUGHOUT THE INDUSTRY.

WE HAVE BEEN WORKING ON THIS PARTNERSHIP FOR NEARLY 2 YEARS TO SUPPLY OUR CUSTOMERS WITH A FURNACE THAT MEETS AND/OR EXCEEDS OUR VERY HIGH EXPECTATIONS.

WE NOW HAVE A FURNACE THAT HAS BEEN PROVEN IN THE INDUSTRY AND IS THE WORLD LEADER IN STACK/TOWER MELTERS.