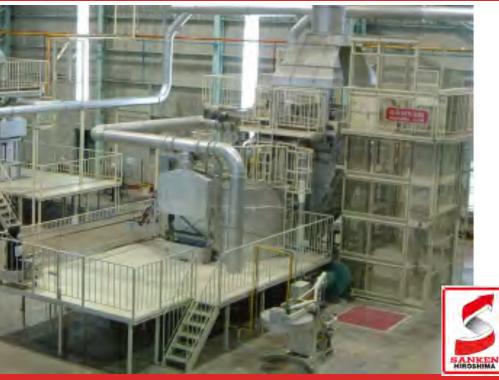

## THE SCHAEFER GROUP IS NOW EXCITED TO OFFER A COMPLETE LINE OF STACK/TOWER MELTERS

- THESE CAN RANGE FROM SMALL IN CELL MELTERS FROM 600#/HR
- TO LARGE CENTRAL MELT FURNACES UP TO 15,000#/HR
- THESE FURNACE'S CAN BE DESIGNED TO MELT SCRAP/INGOT/CHIPS, DEGASSING/FILTRATION AND MORE

- THE SCHAEFER GROUP HAS FORMED A PARTNERSHIP WITH SANKEN SANGYO OF JAPAN
- SANKEN SANGYO IS THE INVENTOR OF THE STACK/TOWER MELTER AND HAS BEEN BUILDING THESE FURNACES SINCE 1965
- THEY HAVE OVER A THOUSAND IN OPERATION
- THEY ARE BY FAR THE PROVEN LEADER IN THE STACK MELTER WORLD

WE HAVE BEEN WORKING ON THIS PARTNERSHIP FOR NEARLY 2 YEARS TO SUPPLY OUR CUSTOMERS WITH A FURNACE THAT MEETS AND/OR EXCEEDS OUR VERY HIGH EXPECTATIONS.

WE NOW HAVE A FURNACE THAT HAS BEEN PROVEN IN THE INDUSTRY AND IS THE WORLD LEADER IN STACK/TOWER MELTERS.