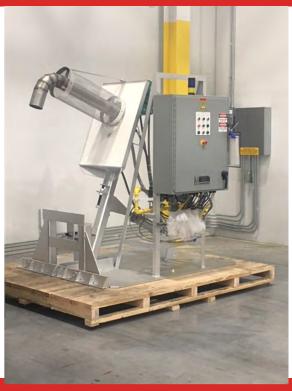

## THE SCHAEFER GROUP IS NOW EXCITED TO OFFER A COMPLETE LINE OF STACK/TOWER MELTERS

- THESE CAN RANGE FROM SMALL IN CELL MELTERS FROM 600#/HR
- TO LARGE CENTRAL MELT FURNACES UP TO 15,000#/HR
- THESE FURNACE'S CAN BE DESIGNED TO MELT SCRAP/INGOT/CHIPS, DEGASSING/FILTRATION AND MORE

- THE SCHAEFER GROUP HAS FORMED A PARTNERSHIP WITH SANKEN SANGYO OF JAPAN
- SANKEN SANGYO IS THE INVENTOR OF THE STACK/TOWER MELTER AND HAS BEEN BUILDING THESE FURNACES SINCE 1965
- THEY HAVE OVER A THOUSAND IN OPERATION
- THEY ARE BY FAR THE PROVEN LEADER IN THE STACK MELTER WORLD

OVER THE LAST SEVERAL YEARS OUR CUSTOMERS HAVE BEEN ASKING US TO PROVIDE THEM WITH THIS OPTION FOR MELTING. WITH ALL THE ISSUES WITH THE STACK MELTERS OUT THERE TODAY, WE HAVE BEEN STRUGGING TO FIND A DESIGN THAT WE COULD SUPPLY TO OUR CUSTOMERS THAT WOULD MEET OUR HIGH STANDARDS AND RELIABLIBILY THAT THE SCHAEFER GROUP IS KNOWN FOR THROUGHOUT THE INDUSTRY.

WE HAVE BEEN WORKING ON THIS PARTNERSHIP FOR NEARLY 2 YEARS TO SUPPLY OUR CUSTOMERS WITH A FURNACE THAT MEETS AND/OR EXCEEDS OUR VERY HIGH EXPECTATIONS.

WE NOW HAVE A FURNACE THAT HAS BEEN PROVEN IN THE INDUSTRY AND IS THE WORLD LEADER IN STACK/TOWER MELTERS.

- THIS FURNACE WILL BE BUILT IN OUR FACILITY
- SOURCED WITH MATERIALS AND COMPONENTS FROM THE US AND FROM OUR CURRENT SUPPLIERS
- WILL BE INSTALLED BY THE SCHAEFER GROUP
- WILL BE SUPPORTED 100% BY THE SCHAEFER GROUP
- SANKEN SANGYO WILL SUPPLY THE SCHAEFER GROUP THE DESIGN FOR THE SYSTEM BUT WITH COMBINED ENGINEERING SUPPORT FROM BOTH.
- THE FURNACE WILL BE A SCHAEFER FURNACE WITH SCHAEFER FULLY RESPONSIBLE FOR THE PERFORMANCE OF THE FURNACE