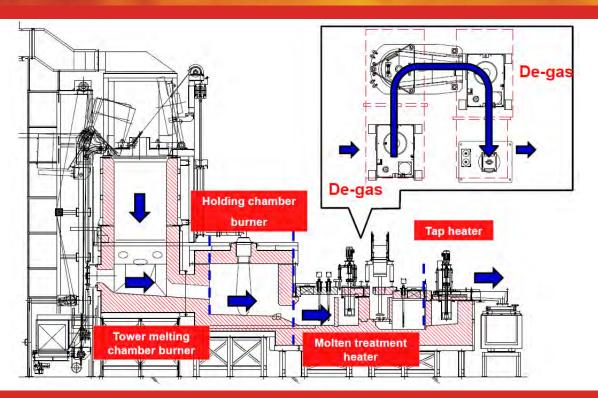

## THE SCHAEFER GROUP IS NOW EXCITED TO OFFER A COMPLETE LINE OF STACK/TOWER MELTERS

- THESE CAN RANGE FROM SMALL IN CELL MELTERS FROM 600#/HR
- TO LARGE CENTRAL MELT FURNACES UP TO 15,000#/HR
- THESE FURNACE'S CAN BE DESIGNED TO MELT SCRAP/INGOT/CHIPS, DEGASSING/FILTRATION AND MORE

- THE SCHAEFER GROUP HAS FORMED A PARTNERSHIP WITH SANKEN SANGYO OF JAPAN
- SANKEN SANGYO IS THE INVENTOR OF THE STACK/TOWER MELTER AND HAS BEEN BUILDING THESE FURNACES SINCE 1965
- THEY HAVE OVER A THOUSAND IN OPERATION
- THEY ARE BY FAR THE PROVEN LEADER IN THE STACK MELTER WORLD

OVER THE LAST SEVERAL YEARS OUR CUSTOMERS HAVE BEEN ASKING US TO PROVIDE THEM WITH THIS OPTION FOR MELTING. WITH ALL THE ISSUES WITH THE STACK MELTERS OUT THERE TODAY, WE HAVE BEEN STRUGGING TO FIND A DESIGN THAT WE COULD SUPPLY TO OUR CUSTOMERS THAT WOULD MEET OUR HIGH STANDARDS AND RELIABLIBILY THAT THE SCHAEFER GROUP IS KNOWN FOR THROUGHOUT THE INDUSTRY.

WE HAVE BEEN WORKING ON THIS PARTNERSHIP FOR NEARLY 2 YEARS TO SUPPLY OUR CUSTOMERS WITH A FURNACE THAT MEETS AND/OR EXCEEDS OUR VERY HIGH EXPECTATIONS.

WE NOW HAVE A FURNACE THAT HAS BEEN PROVEN IN THE INDUSTRY AND IS THE WORLD LEADER IN STACK/TOWER MELTERS.