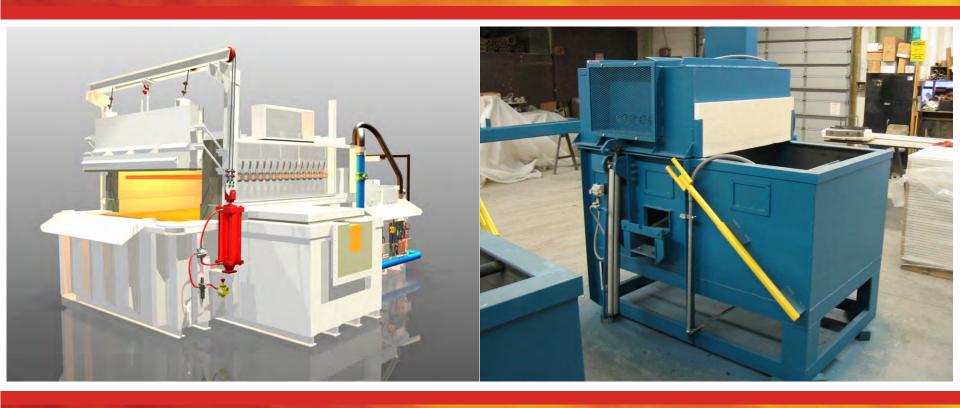

## THE SCHAEFER GROUP IS NOW EXCITED TO OFFER A COMPLETE LINE OF STACK/TOWER MELTERS

- THESE CAN RANGE FROM SMALL IN CELL MELTERS FROM 600#/HR
- TO LARGE CENTRAL MELT FURNACES UP TO 15,000#/HR
- THESE FURNACE'S CAN BE DESIGNED TO MELT SCRAP/INGOT/CHIPS, DEGASSING/FILTRATION AND MORE

- THE SCHAEFER GROUP HAS FORMED A PARTNERSHIP WITH SANKEN SANGYO OF JAPAN
- SANKEN SANGYO IS THE INVENTOR OF THE STACK/TOWER MELTER AND HAS BEEN BUILDING THESE FURNACES SINCE 1965
- THEY HAVE OVER A THOUSAND IN OPERATION
- THEY ARE BY FAR THE PROVEN LEADER IN THE STACK MELTER WORLD

WE HAVE BEEN WORKING ON THIS PARTNERSHIP FOR NEARLY 2 YEARS TO SUPPLY OUR CUSTOMERS WITH A FURNACE THAT MEETS AND/OR EXCEEDS OUR VERY HIGH EXPECTATIONS.

WE NOW HAVE A FURNACE THAT HAS BEEN PROVEN IN THE INDUSTRY AND IS THE WORLD LEADER IN STACK/TOWER MELTERS.