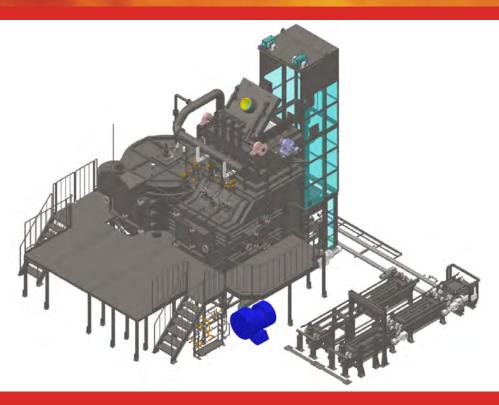

## THE SCHAEFER GROUP IS NOW EXCITED TO OFFER A COMPLETE LINE OF STACK/TOWER MELTERS

- THESE CAN RANGE FROM SMALL IN CELL MELTERS FROM 600#/HR
- TO LARGE CENTRAL MELT FURNACES UP TO 15,000#/HR
- THESE FURNACE'S CAN BE DESIGNED TO MELT SCRAP/INGOT/CHIPS, DEGASSING/FILTRATION AND MORE

- THE SCHAEFER GROUP HAS FORMED A PARTNERSHIP WITH SANKEN SANGYO OF JAPAN
- SANKEN SANGYO IS THE INVENTOR OF THE STACK/TOWER MELTER AND HAS BEEN BUILDING THESE FURNACES SINCE 1965
- THEY HAVE OVER A THOUSAND IN OPERATION
- THEY ARE BY FAR THE PROVEN LEADER IN THE STACK MELTER WORLD

WE HAVE BEEN WORKING ON THIS PARTNERSHIP FOR NEARLY 2 YEARS TO SUPPLY OUR CUSTOMERS WITH A FURNACE THAT MEETS AND/OR EXCEEDS OUR VERY HIGH EXPECTATIONS.

WE NOW HAVE A FURNACE THAT HAS BEEN PROVEN IN THE INDUSTRY AND IS THE WORLD LEADER IN STACK/TOWER MELTERS.