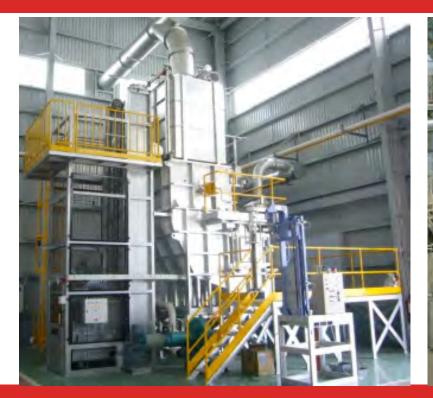

## THE SCHAEFER GROUP IS NOW EXCITED TO OFFER A COMPLETE LINE OF STACK/TOWER MELTERS

- THESE CAN RANGE FROM SMALL IN CELL MELTERS FROM 600#/HR
- TO LARGE CENTRAL MELT FURNACES UP TO 15,000#/HR
- THESE FURNACE'S CAN BE DESIGNED TO MELT SCRAP/INGOT/CHIPS, DEGASSING/FILTRATION AND MORE

- THE SCHAEFER GROUP HAS FORMED A PARTNERSHIP WITH SANKEN SANGYO OF JAPAN
- SANKEN SANGYO IS THE INVENTOR OF THE STACK/TOWER MELTER AND HAS BEEN BUILDING THESE FURNACES SINCE 1965
- THEY HAVE OVER A THOUSAND IN OPERATION
- THEY ARE BY FAR THE PROVEN LEADER IN THE STACK MELTER WORLD

WE HAVE BEEN WORKING ON THIS PARTNERSHIP FOR NEARLY 2 YEARS TO SUPPLY OUR CUSTOMERS WITH A FURNACE THAT MEETS AND/OR EXCEEDS OUR VERY HIGH EXPECTATIONS.

WE NOW HAVE A FURNACE THAT HAS BEEN PROVEN IN THE INDUSTRY AND IS THE WORLD LEADER IN STACK/TOWER MELTERS.